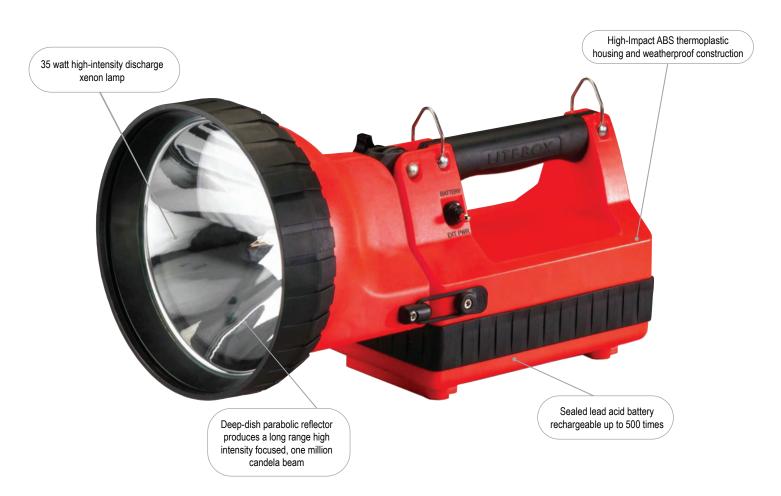

The HID LiteBox has the intensity and peripheral illumination to light an entire scene. Ideal for field maintenance, inspection of construction sites and remote equipment, it's a heavy-duty, rechargeable, portable high-intensity search that does it all. The last thing you want to worry about is running out of light so plug the HID LiteBox into your vehicle's DC power source and it will run indefinitely.

 $90^{\circ}$  swivel neck allows you to aim the beam where you need it for optimum task lighting

1,000,000 candela peak beam intensity; 3,350 lumens; runs 1.75 hours; runs indefinitely using 12V DC power cord

14.9 in. (38 cm); 10.1 lbs (4.6 kg)

10 ft (3 meters) 12V DC power cord plugs into port at rear of light to provide duration lighting - included with all HID LiteBox models

HID LiteBox battery will continue to charge white operating directly from an external 12V DC power source when using the remote cord